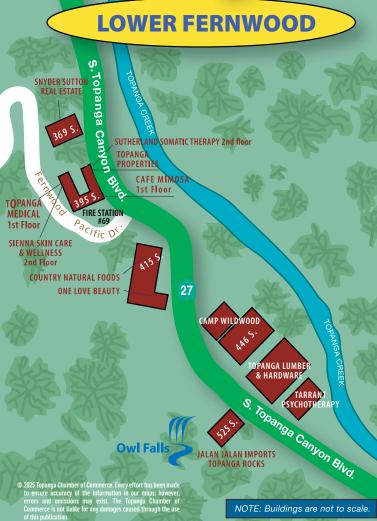

#### Lower Fernwood

- 82. Snyder Sutton Real Estate
- 83. LoveTopanga.com
- 84. Sienna Skin Care & Wellness
- 85. Cafe Mimosa
- 86. Topanga Properties
- 87. Sutherland Somatic
- 88. Topanga Medical
- 89. Campion Walker Landscapes
- 90. Fire Station #69 Fernwood - to Labyrinth, Top of the World
- 91. Country Natural Foods
- 92. One Love Beauty 93. Camp Wildwood
- 94. Topanga Lumber & Hardware
- 95. Jalan Jalan Imports
- 96. Topanga Rocks Owl Falls
- 97. Tarrant Psychotherapy

This map was created by Topanga artist Pidge Jobst see page 19 for his information.