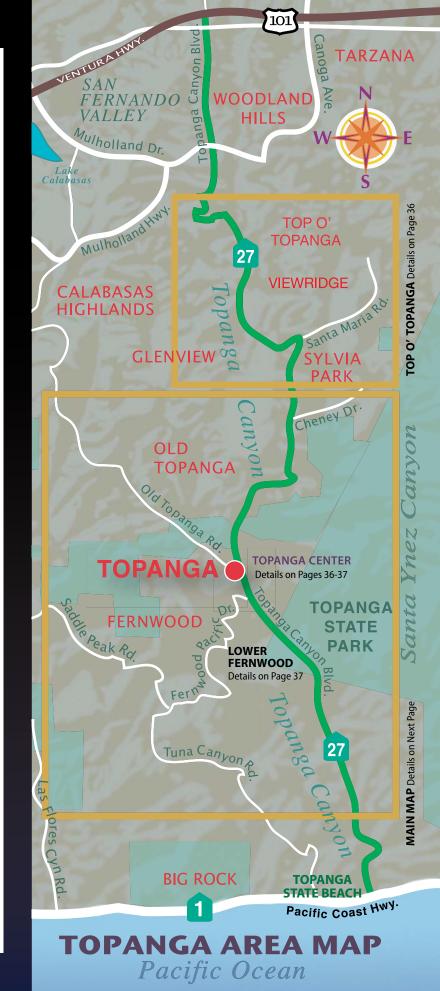

#### 27 Things to Do on Scenic Route 27

- 1 Visit Owl Falls at Jalan Jalan Imports and Topanga Rocks, home to towering Buddhas, fine Indonesian statuary, and magnificent crystals. Choose a talisman, or leave a prayer by the hillside Balinese Temple.
- 2 Savor a cappuccino and a delicious bite to eat at Café Mimosa, where French café charm draws in the Canyon creatives. Browse books by local authors. Leave with a handcrafted souvenir, or a line of dialogue.
- 3 Toast milestones at The 1909. Say "I do" in the meadow or supercharge your corporate summit with sweeping Canyon views from the ceremony deck.
- 4 Pamper yourself at **Sienna Skin Care**, Topanga's go-to for rejuvenating facials, aesthetic and wellness services since 1995. Teens, adults, and several famous faces trust Sally and her expert team to work their magic. Get red-carpet ready or just a little self-care.
- 5 Call ahead for a table at Café on 27, where foodies flock for hillside dining above the creek—perfect for enjoying Lobster Benedict, sipping a Raspberry Lavender, and taking in the canyon views. Dog friendly.
- 6 Let the kids explore the playground at Topanga Community Center. Fill your basket at the Friday Farmers Market, sup at Food Truck Fridays, or dive into Canyon festivals like Topanga Days, Reggae on the Mountain, and the Chili Cook-Off & Swap Meet.
- 7 Picnic under the oaks at Will Geer's Theatricum Botanicum for open-air Shakespeare and summer magic.
- 8 Romance creek-side at **Inn of the Seventh Ray**—serving conscious cuisine and fine wines.
- 9 Round up your posse and tool a leather belt at **Topanga Creek Outpost**.
- 10 Hike or bike **Topanga State Park**. Join a Sunday guided walk with a **Topanga Canyon Docent.** Trek the **Backbone Trail**. Search for fossils in **Red Rock Canyon**.
- 11 Immerse yourself in books, art, and community spirit at **Topanga Library**. Expand your thinking with the **Manzanita Speaker Series**.
- 12 Explore Topanga's Main Street and browse boho-chic boutiques like **Pebbles**, Moona Star, Alkemie Road, Be Love, and Topanga Homegrown.
- 13 Grab a fresh sandwich at **Water Lily Café**, then top it all off with organic softserve from **Canyon Gourmet**.
- 14 Go retro at Hidden Treasures Vintage, THE most exquisitely curated vintage clothing shop in LA.
- 15 Snap a selfie by the surfboards outside Busto & Sun, then head in for a custom hat. Pour your own candle at Topanga Mercantile.
- 16 Catch live music at Topanga Center on **Second Saturdays**.
- 17 Dance, drum, sketch, and connect with creativity at Corazón Culture & Arts Center.
- 18 Chill with wood-fired pizza and a cocktail at Endless Color, and flip through all that groovy vinyl.
- 19 Experience Topanga's healing vortex—stretch at Pilates MD or Pilates in Topanga, rebalance at Topanga Acupuncture Bodywork Chiropractic. Book a session at Porchia's WISH or train at Your Body Solutions. Worship at Topanga Christian Fellowship. Peruse this Directory for a spectrum of therapists, energy healers, spiritual guides, and home-based wellness practitioners.
- 20 Pick up a free copy of Topanga New Times and dive into the stories, culture, and characters that define life in the Santa Monica Mountains.
- 21 Board the **Beach Bus**. Catch a wave at **Topanga State Beach**.
- **22 Get Started Playing Ukulele**, an on-line social scene with long-time Topangan Melanie Kareem. Dance for joy and fitness with **Ballet for Topanga**.
- 23 Mingle on the terrace at Froggy's, portal to the Topanga Film Festival.
- **24** Find equine healing or a riding lesson at **Old Canyon Stables**. Play polo at **Fair Hills Farms**.
- 25 Pop into an open house!
- 26 Lend a hand with the Topanga Trash Warriors, Sundays at 7 am, starting at the Post Office.
- **27** Hunt for Topanga's unofficial mascot—the **Flying Pig**—and stay open to the wild and wonderful on Scenic Route 27.

LOOK FOR TOPANGA'S BRICK-AND-MORTAR STORES & PUBLIC SPACES ON THE

FIND MORE INFO ON THE BOLD & GOLD BUSINESSES IN THIS DIRECTORY!