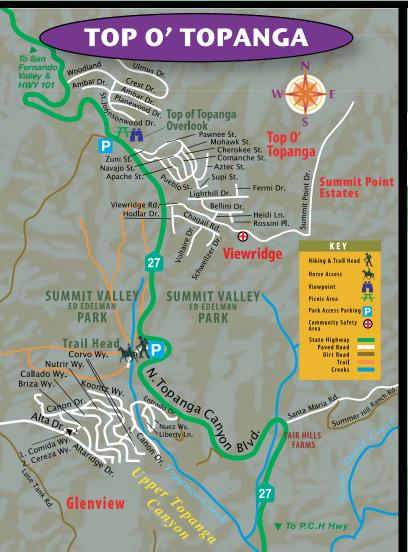

#### 27 Things to Do on Scenic Route 27

- 1 Visit Owl Falls at Jalan Jalan Imports and Topanga Rocks, home to towering Buddhas, fine Indonesian statuary, and magnificent crystals. Choose a talisman, or leave a prayer by the hillside Balinese Temple.
- 2 Savor a cappuccino and a delicious bite to eat at Café Mimosa, where French café charm draws in the Canyon creatives. Browse books by local authors. Leave with a handcrafted souvenir, or a line of dialogue.
- 3 Toast milestones at The 1909. Say "I do" in the meadow or supercharge your corporate summit with sweeping Canyon views from the ceremony deck.
- 4 Pamper yourself at **Sienna Skin Care**, Topanga's go-to for rejuvenating facials, aesthetic and wellness services since 1995. Teens, adults, and several famous faces trust Sally and her expert team to work their magic. Get red-carpet ready or just a little self-care.
- 5 Call ahead for a table at Café on 27, where foodies flock for hillside dining above the creek—perfect for enjoying Lobster Benedict, sipping a Raspberry Lavender, and taking in the canyon views. Dog friendly.
- 6 Let the kids explore the playground at Topanga Community Center. Fill your basket at the Friday Farmers Market, sup at Food Truck Fridays, or dive into Canyon festivals like Topanga Days, Reggae on the Mountain, and the Chili Cook-Off & Swap Meet.
- 7 Picnic under the oaks at Will Geer's Theatricum Botanicum for open-air Shakespeare and summer magic.
- 8 Romance creek-side at **Inn of the Seventh Ray**—serving conscious cuisine and fine wines.
- 9 Round up your posse and tool a leather belt at **Topanga Creek Outpost**.
- 10 Hike or bike **Topanga State Park**. Join a Sunday guided walk with a **Topanga Canyon Docent.** Trek the **Backbone Trail**. Search for fossils in **Red Rock Canyon**.
- 11 Immerse yourself in books, art, and community spirit at **Topanga Library**. Expand your thinking with the **Manzanita Speaker Series**.
- 12 Explore Topanga's Main Street and browse boho-chic boutiques like **Pebbles**, Moona Star, Alkemie Road, Be Love, and Topanga Homegrown.
- 13 Grab a fresh sandwich at **Water Lily Café**, then top it all off with organic softserve from **Canyon Gourmet**.
- 14 Go retro at Hidden Treasures Vintage, THE most exquisitely curated vintage clothing shop in LA.
- 15 Snap a selfie by the surfboards outside Busto & Sun, then head in for a custom hat. Pour your own candle at Topanga Mercantile.
- 16 Catch live music at Topanga Center on **Second Saturdays**.
- 17 Dance, drum, sketch, and connect with creativity at Corazón Culture & Arts Center.
- 18 Chill with wood-fired pizza and a cocktail at Endless Color, and flip through all that groovy vinyl.
- 19 Experience Topanga's healing vortex—stretch at Pilates MD or Pilates in Topanga, rebalance at Topanga Acupuncture Bodywork Chiropractic. Book a session at Porchia's WISH or train at Your Body Solutions. Worship at Topanga Christian Fellowship. Peruse this Directory for a spectrum of therapists, energy healers, spiritual guides, and home-based wellness practitioners.
- 20 Pick up a free copy of Topanga New Times and dive into the stories, culture, and characters that define life in the Santa Monica Mountains.
- 21 Board the **Beach Bus**. Catch a wave at **Topanga State Beach**.
- **22 Get Started Playing Ukulele**, an on-line social scene with long-time Topangan Melanie Kareem. Dance for joy and fitness with **Ballet for Topanga**.
- 23 Mingle on the terrace at Froggy's, portal to the Topanga Film Festival.
- **24** Find equine healing or a riding lesson at **Old Canyon Stables**. Play polo at **Fair Hills Farms**.
- 25 Pop into an open house!
- 26 Lend a hand with the Topanga Trash Warriors, Sundays at 7 am, starting at the Post Office.
- **27** Hunt for Topanga's unofficial mascot—the **Flying Pig**—and stay open to the wild and wonderful on Scenic Route 27.

#### Topanga Cyn Blvd, "Our Main Street"

- 1. Fahmina
- 2. Fair Hills Farms
- 3. The 1909
- 4. Dae-Myung Martial Arts
- 5. Dunn Pellier Media
- 6. Advanced Construction Allies (ACA)
- 7. Cafe on 27
- 8. Topanga Living Café (TLC)
- 9. Eli's Bee Company
- 10. The Mountain Mermaid **Butterfly Day**
- 11. Topanga Community Center (TCC) Topanga Symphony,
- Farmers Market Topanga Days, Playground
- 12. Will Geer Theatri cum **Botanicum**
- 13. Rosewood
- 14. JTD Architects
- 15. Topanga New Times
- 16. Sun Child
- 17. Perfumera Curandera
- 18. Topanga Film Festival
- 19. Canyon Ranch for Dogs
- 20. Froggy's
- 21. Topanga Creek Outpost
- 22. Topanga Elementary **Charter School**
- **Topanga Trash Warriors**
- 23. Topanga Library
- 24. Bird's Nest Salon
- 25. Moona Star Collective
- 26. Pebbles
- **Old Topanga Canyon Road** 27. Inn of the Seventh Ray
- 28. The Spiral Staircase
- 29. Old Canyon Stables
- 30. Topanga Christian
- 31. Your Body Solutions

- 33. Chabad of Topanga / Montessori Preschool
- 34. Manzanita School
- 35. Royal Dog Academy
- 37. La Chingona Tacos

#### **Pine Tree Circle**

- 38. Honest Rituals
- 39. GlynnDesignBuild
- 40. Innata Regenerative Health & Chinese Medicine
- 41. Topanga Historical Society
- 42. Pilates in Topanga (Integration Studios
- 43. Topanga Acupuncture, Bodywork, Chiropractic
- 44. Canyon Bistro & Wine Bar
- 45. Fairvtale Cottage of
- 46. Awen Pilates
- 47. Artemis Studio LA
- 48. The Coop PR & Influencer Marketing
- 49. Ethereal Yoga
- 50. The Well-Lived Woman
- 51. The Well Refill
- 52. Topanga Home Grown 53. Waterlily Café
- 54. Coldwell Banker Real Estate
- 55. Canyon Gourmet 56. Kinship Station
- 57. Dayme Cosmetics
- 58. Alkemie Road Mobile Shoppe
- 59. Topanga Women's Circle
- 60. Flower Power
- 61. U. S. Post Office
- The Courtyard
- 63. Corazón Culture & Arts
- 64. Eco Rebel Trading House

- 32. Children's Corner Preschool 65. Artists Matter Company Store
  - 66. Sassafras Shoppe
  - 67. Environment Friendly Cleaners
  - 68. Be Love
  - 69. Topanga Art Tile 70. SPACE Art & Supply
  - 71. Animal Clinic of Topanga
  - 72. Topanga Mercantile
  - 73. Busto & Sun Custom Hats 74. The Vanity Room Salon &
  - Barber 75. Kramer Insurance
  - Services 76. Braren Psychotherapy
  - 77. Full Circle Free Community
  - 78. The Beach Bus Stop
  - 79. Topanga Creek General Store
  - 80. Witch House Topanga
  - 81. Hidden Treasures Vintage

#### Lower Fernwood

- 82. Snyder Sutton Real Estate
- 83. LoveTopanga.com
- 84. Sienna Skin Care & Wellness
- 85. Cafe Mimosa
- 86. Topanga Properties
- 87. Sutherland Somatic
- 88. Topanga Medical
- 89. Campion Walker Landscapes
- 90. Fire Station #69 Fernwood - to Labyrinth, Top of the World
- 91. Country Natural Foods
- 92. One Love Beauty 93. Camp Wildwood
- 94. Topanga Lumber & Hardware
- 95. Jalan Jalan Imports
- 96. Topanga Rocks Owl Falls
- 97. Tarrant Psychotherapy

This map was created by Topanga artist Pidge Jobst see page 19 for his information.